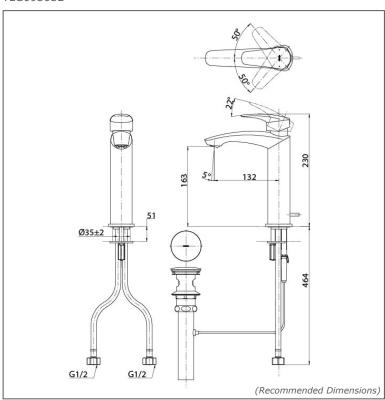

# **TOTO Faucets**

**GM SERIES** 

# **TLG09303B**









reddot award 2019

### **FEATURES**

- Bold parallel arches and reflective curves in an assertive design
- A majestic dignity of outstanding architecture the arch of its spout and columnar body imposing a further accentuated presence that highlights its edges
- Easy Installation and Usage
- Long lasting, COMFORT GLIDE mechanism for a smooth operation

### **SPECIFICATIONS**

Finish : ChromeMaterial : Brass

• Water Pressure : 0.25MPa~0.75MPa

## **PARTS DESCRIPTION**

TLG09303B : Single Lever Washbasin Faucet (w/ Pop-up Waste)

### TLG09303B





TLG09303V\_V1