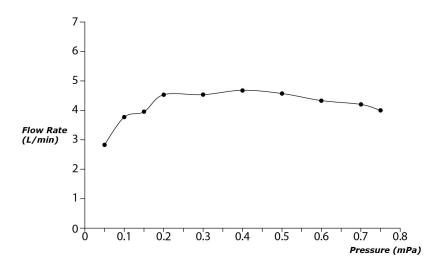

### **SPECIFICATIONS**

Finish : ChromeMaterial : Brass

• Water Pressure : 0.25MPa~0.75MPa